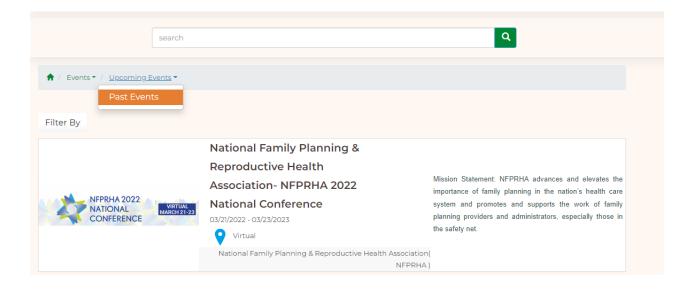

### **Past Events**

Access past events by clicking the past events link as shown: