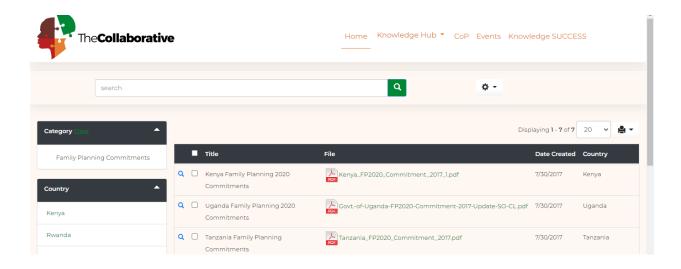

## Filtering knowledge products and Resources

This can be done by clicking the filter variable on the filter panel

| search                |                                                                                                   | ۵                                                                                            |                                                                                                    |
|-----------------------|---------------------------------------------------------------------------------------------------|----------------------------------------------------------------------------------------------|----------------------------------------------------------------------------------------------------|
| Country               | •                                                                                                 |                                                                                              | Displaying 1 - 6 of 6 20 🗸 🕌                                                                       |
| Kenya                 | ■ Title                                                                                           | Link                                                                                         | Description Yea                                                                                    |
| <b>Year</b><br>2022   | INTEGRATING FAMILY PLANNING     AND REPRODUCTIVE HEALTH     PROGRAMS: Lessons from Kenya     More | https://knowledgesuccess.org/2020/05/20/integrating-family-<br>planning-and-reproduc More    | This piece summarizes the 202<br>experience of integrating<br>family planning and reproduc<br>More |
| Drganinazion<br>amref | SUSTAINING ACCESS TO<br>VOLUNTARY REPRODUCTIVE<br>HEALTH CARE IN EAST AFRICA :<br>Insight More    | https://knowledgesuccess.org/2020/07/01/sustaining-access-to-<br>voluntary-reproduct<br>More | This piece provides insights<br>from the COVID-19 Youth Task<br>Force on sustaining ac<br>More     |
|                       | C TUNZA MAMA: COMMUNITY<br>MIDWIFERY INCREASES FP/RH                                              | https://knowledgesuccess.org/2020/07/09/tunza-mama-community-<br>midwifery-increases More    | The Knowledge SUCCESS East<br>African team shares insights                                         |